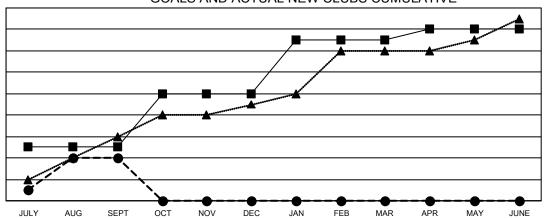

## GOALS AND ACTUAL NEW CLUBS CUMULATIVE

■- CURRENT YEAR GOALS FOR NEW CLUBS

CURRENT YEAR ACTUAL NEW CLUBS

- ▲ - LAST YEAR ACTUAL NEW CLUBS