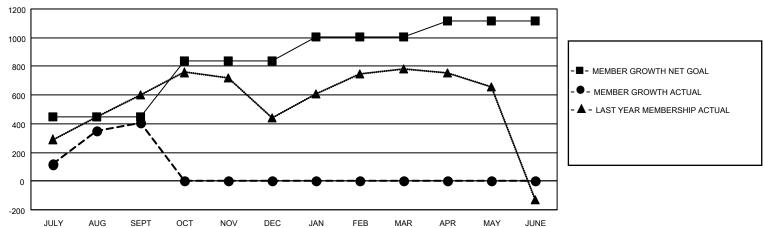

## GOALS AND ACTUAL MEMBERS CUMULATIVE

| DROPPED CLUBS: 3 |     | 171 CLUBS OF 428 ADDED 1 OR MORE<br>NEW MEMBERS | GENDER DISTRIBUTION  MALE 8,542 (68.92%) |                |       |
|------------------|-----|-------------------------------------------------|------------------------------------------|----------------|-------|
| DROPPED MEMBERS  |     |                                                 | FEMALE                                   | 3,852 (31.08%) |       |
| DECEASED         | 13  | CLICK HERE FOR CUMULATIVE                       | TOTAL FAMILY UNIT MEMBERS                |                | 1,493 |
| CLUB CANCELLED 0 |     | MEMBERSHIP DATA                                 |                                          |                | 000   |
| OTHER            | 273 | II .                                            | FAMILY MEMBERS PAYING HALF DUES          |                | 826   |
| TOTAL            | 286 |                                                 |                                          |                |       |